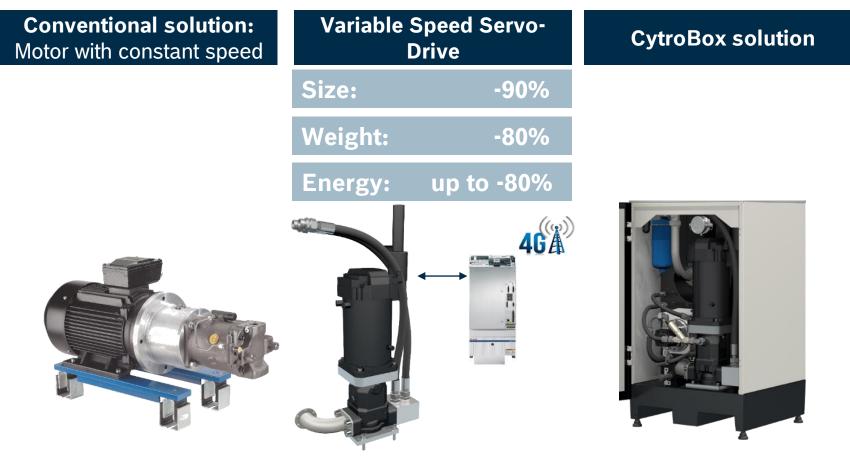

#### CytroBox - The HPU of the Future The Future conserves on Energy

Less Consumption.減少耗能 More Efficiency.更高效率

**Energy on Demand** 能量隨需求而變

Sytronix - Variable Speed Drive Sytronix - 變速驅動

Up to 80% Energy Saving compared to the Asynchronous Technology 與非同步技術相比,節能可高達80%

### CytroBox - The HPU of the Future The Future conserves on Energy

## CytroBox - The HPU of the Future The Future conserves on Energy

1 DCTW/TER-HY Kevin Chiu | 29/10/2019