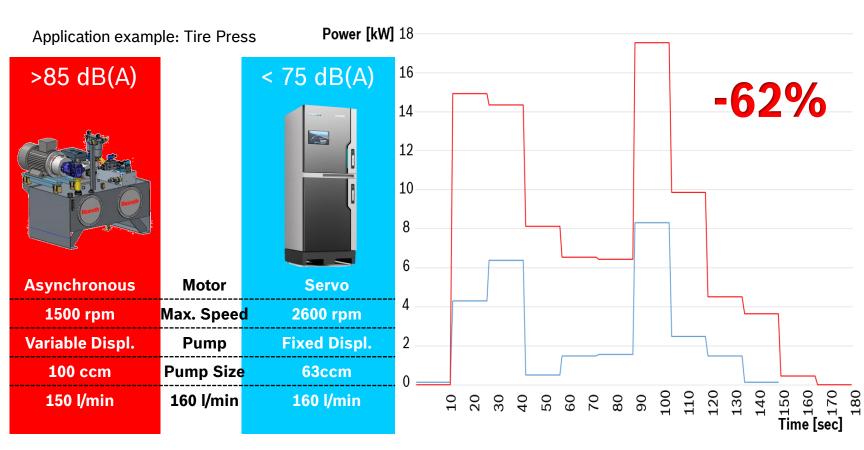

### CytroBox - The HPU of the Future The Future is really quiet

12 DCTW/TER-HY Kevin Chiu | 29/10/2019

### CytroBox - The HPU of the Future The Future is really quiet

1.3 DCTW/TER-HY Kevin Chiu | 29/10/2019