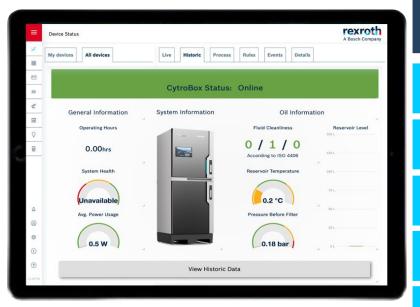

### CytroBox - The HPU of the Future The Easy-to-Use and Preventive IoT Service

DCTW/TER-HY Kevin Chiu | 29/10/2019

## CytroBox - The HPU of the Future The Future is connected